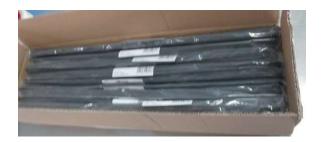

### **CHARACTERISTICS OF THE PACKING**

| Packaging                                                              | brown carton box                         |                           |  |  |
|------------------------------------------------------------------------|------------------------------------------|---------------------------|--|--|
| Inner packaging                                                        | YES-                                     | NO                        |  |  |
| Product packed in polybag                                              | YES                                      | <del>NO</del>             |  |  |
| Dimensions of the packaging                                            | Dimensions of the packaging 6.5cm * 60cm |                           |  |  |
| Number of pieces per box 10 polybags / carton (100 rubber strips / car |                                          | O rubber strips / carton) |  |  |
| ·                                                                      |                                          |                           |  |  |