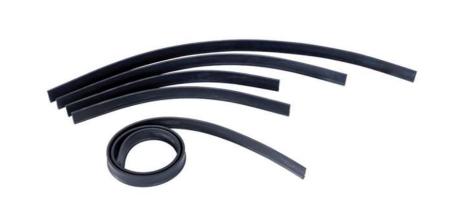

# **Technical specification sheet**

Creation date: 04/01/2023 Version: 1

## **DURA-FLEX HARD RUBBER STANDARD CUT 55 CM**

Moerman NV Schutterijstraat 25

8760 Meulebeke, Belgium

Product reference customer :/ Product reference Moerman NV : RP-RS-19653

Country of origin Made in China Customs ID 40169997

## **PICTURES OF THE PRODUCT**



### **LABELS ON THE PRODUCT**



Headercard: YES NO

Label size :90mm x 60mm

label position : on polybag

Remarks:

Product EAN barcode 5412228196536



## **Technical specification sheet**

Creation date: 04/01/2023 Version: 1

#### **CHARACTERISTICS OF THE PRODUCT**

General requirements

Conform to Reach regulation (n°1907/2006) Restrictions of Annex XVII: https://echa.europa.eu/substances-restricted-under-reach

No Substances of Very High Concern (SVHC) of candidate list issued at delivery time or at least < 0.1% weight/weight, in all finished products and packaging.

All products have to be without any visual defect, dust, damage.

No obvious color shading

## **CHARACTERISTICS OF THE PRODUCT**

| Specification | Product      | Weight :